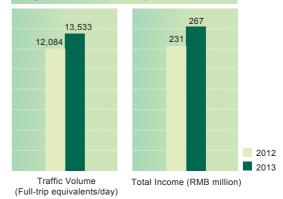

## Management Discussion and Analysis

Zhejiang (TT/Client) Jo.: 42587(N) 1P\*310314 08 MD&A **P.18**  The average daily traffic volume in full-trip equivalents along the Group's Shanghai-Hangzhou-Ningbo Expressway was 44,013 during the Period, representing an increase of 4.9% year-on-year. In particular, average daily traffic volume in full-trip equivalents along the Shanghai-Hangzhou Section of the Shanghai-Hangzhou-Ningbo Expressway was 44,182, representing an increase of 3.4% year-on-year, and that along the Hangzhou-Ningbo Section was 43,891, representing an increase of 5.9% year-on-year. Average daily traffic volume in full-trip equivalents along the Shangsan Expressway







Ningbo-Jinhua Expressway (Jinhua Section)