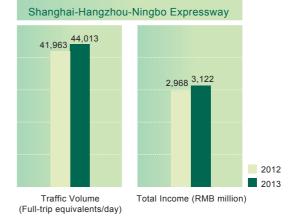

## Management Discussion and Analysis

Zhejiang (TT/Client) Jo.: 42587(N) 1P\*310314 08 MD&A **P.18**  The average daily traffic volume in full-trip equivalents along the Group's Shanghai-Hangzhou-Ningbo Expressway was 44,013 during the Period, representing an increase of 4.9% year-on-year. In particular, average daily traffic volume in full-trip equivalents along the Shanghai-Hangzhou Section of the Shanghai-Hangzhou-Ningbo Expressway was 44,182, representing an increase of 3.4% year-on-year, and that along the Hangzhou-Ningbo Section was 43,891, representing an increase of 5.9% year-on-year. Average daily traffic volume in full-trip equivalents along the Shangsan Expressway