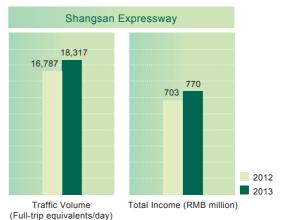

## Management Discussion and Analysis

Zhejiang (TT/Client) Jo.: 42587(N) 1P\*310314 08 MD&A **P.18**  The average daily traffic volume in full-trip equivalents along the Group's Shanghai-Hangzhou-Ningbo Expressway was 44,013 during the Period, representing an increase of 4.9% year-on-year. In particular, average daily traffic volume in full-trip equivalents along the Shanghai-Hangzhou Section of the Shanghai-Hangzhou-Ningbo Expressway was 44,182, representing an increase of 3.4% year-on-year, and that along the Hangzhou-Ningbo Section was 43,891, representing an increase of 5.9% year-on-year. Average daily traffic volume in full-trip equivalents along the Shangsan Expressway