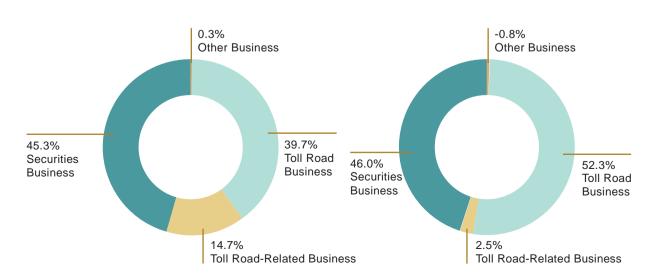

|             |             |  |  |
| Owners of the Company     | 1,601,188               | 1,503,048   | 1,801,687   | 2,264,994   | 2,989,680   |  |  |
| Non-controlling interests | 215,297                 | 141,922     | 282,069     | 480,978     | 1,040,100   |  |  |
| Earnings Per Share (EPS)  | 36.87 cents             | 34.61 cents | 41.48 cents | 52.15 cents | 68.84 cents |  |  |

# Return on Equity (ROE)

|     | 2011<br>(Restated) | 2012<br>(Restated) | 2013<br>(Restated) | 2014<br>(Restated) | 2015   |
|-----|--------------------|--------------------|--------------------|--------------------|--------|
| ROE | 9.89%              | 9.26%              | 11.22%             | 13.32%             | 17.86% |

## Segmental Revenue (year 2015)

## Segmental Net Profit (year 2015)