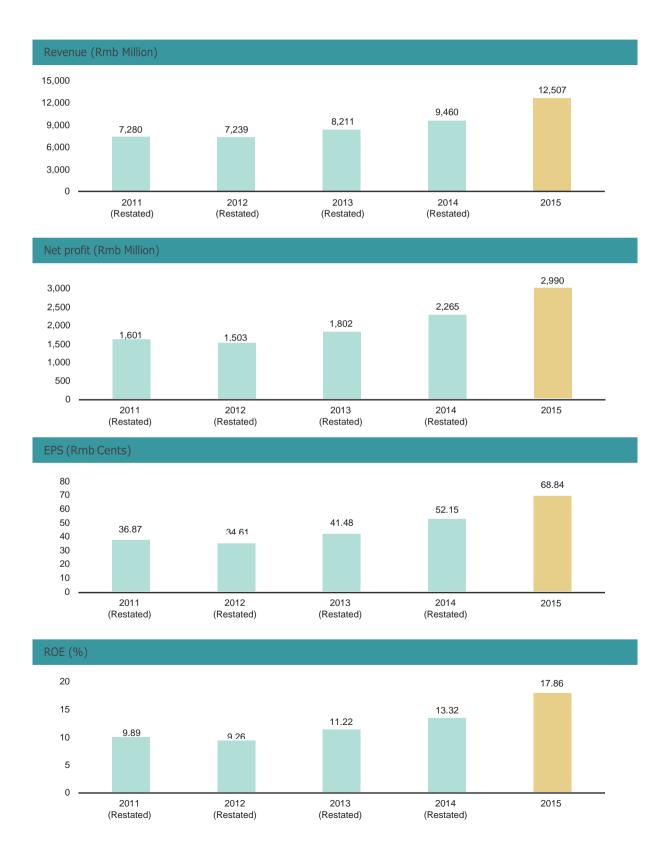

#### Results

|                           | Year ended December 31, |             |             |             |             |  |  |
|---------------------------|-------------------------|-------------|-------------|-------------|-------------|--|--|
|                           | 2011                    | 2012        | 2013        | 2014        | 2015        |  |  |
|                           | Rmb'000                 | Rmb'000     | Rmb'000     | Rmb'000     | Rmb'000     |  |  |
|                           | (Restated)              | (Restated)  | (Restated)  | (Restated)  |             |  |  |
| Revenue                   | 7,280,061               | 7,238,675   | 8,210,666   | 9,460,308   | 12,507,394  |  |  |
| Profit Before Tax         | 2,503,552               | 2,263,721   | 2,826,319   | 3,651,440   | 5,446,652   |  |  |
| Income Tax Expense        | (687,067)               | (618,751)   | (742,563)   | (905,468)   | (1,416,872) |  |  |
| Profit for the year       | 1,816,485               | 1,644,970   | 2,083,756   | 2,745,972   | 4,029,780   |  |  |
| Attributable to:          |                         |             |             |             |             |  |  |
| Owners of the Company     | 1,601,188               | 1,503,048   | 1,801,687   | 2,264,994   | 2,989,680   |  |  |
| Non-controlling interests | 215,297                 | 141,922     | 282,069     | 480,978     | 1,040,100   |  |  |
| Earnings Per Share (EPS)  | 36.87 cents             | 34.61 cents | 41.48 cents | 52.15 cents | 68.84 cents |  |  |

# Return on Equity (ROE)

|     | 2011<br>(Restated) | 2012<br>(Restated) | 2013<br>(Restated) | 2014<br>(Restated) | 2015   |
|-----|--------------------|--------------------|--------------------|--------------------|--------|
| ROE | 9.89%              | 9.26%              | 11.22%             | 13.32%             | 17.86% |