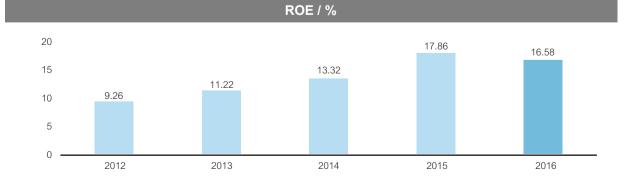

## Return on Equity (ROE)

|     | 2012  | 2013   | 2014   | 2015   | 2016   |
|-----|-------|--------|--------|--------|--------|
| ROE | 9.26% | 11.22% | 13.32% | 17.86% | 16.58% |

Segmental Net Profit / 2016