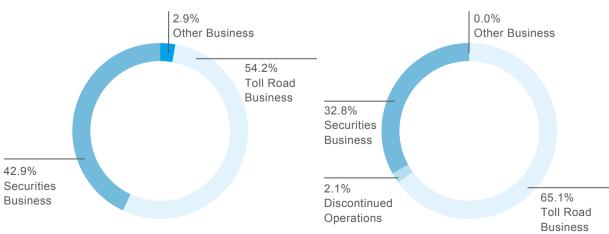

## Return on Equity (ROE)

|     | 2012  | 2013   | 2014   | 2015   | 2016   |
|-----|-------|--------|--------|--------|--------|
| ROE | 9.26% | 11.22% | 13.32% | 17.86% | 16.58% |

Segmental Net Profit / 2016

## Segmental Revenue / 2016

(continuing operations)

EPS / Rmb Cents (Continuing and discontinued operations)