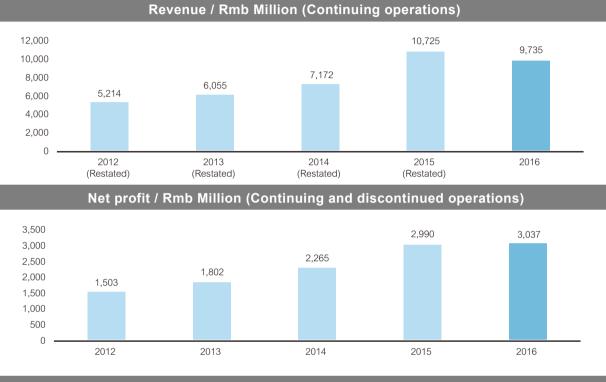

## **Results**

|                                                                                          | Year ended December 31,       |                               |                               |                               |                 |  |  |  |
|------------------------------------------------------------------------------------------|-------------------------------|-------------------------------|-------------------------------|-------------------------------|-----------------|--|--|--|
|                                                                                          | 2012<br>Rmb'000<br>(Restated) | 2013<br>Rmb'000<br>(Restated) | 2014<br>Rmb'000<br>(Restated) | 2015<br>Rmb'000<br>(Restated) | 2016<br>Rmb'000 |  |  |  |
| Continuing operations:                                                                   |                               |                               |                               |                               |                 |  |  |  |
| Revenue                                                                                  | 5,214,019                     | 6,055,104                     | 7,171,810                     | 10,724,781                    | 9,735,347       |  |  |  |
| Profit Before Tax                                                                        | 2,182,592                     | 2,733,424                     | 3,564,510                     | 5,365,724                     | 4,888,585       |  |  |  |
| Income Tax Expense                                                                       | (599,088)                     | (720,632)                     | (882,625)                     | (1,396,774)                   | (1,161,570)     |  |  |  |
| Profit for the year from<br>continuing operations                                        | 1,583,504                     | 2,012,792                     | 2,681,885                     | 3,968,950                     | 3,727,015       |  |  |  |
| Discontinued operations:                                                                 |                               |                               |                               |                               |                 |  |  |  |
| Profit for the year from<br>discontinued operations                                      | 61,466                        | 70,964                        | 64,087                        | 60,830                        | 81,594          |  |  |  |
| Profit for the year (from continuing<br>and discontinued operations)<br>attributable to: |                               |                               |                               |                               |                 |  |  |  |
| Owners of the Company                                                                    | 1,503,048                     | 1,801,687                     | 2,264,994                     | 2,989,680                     | 3,037,405       |  |  |  |
| Non-controlling interests                                                                | 141,922                       | 282,069                       | 480,978                       | 1,040,100                     | 771,204         |  |  |  |
| Earnings Per Share (EPS)<br>(From continuing and<br>discontinued operations)             | 34.61 cents                   | 41.48 cents                   | 52.15 cents                   | 68.84 cents                   | 69.94 cents     |  |  |  |