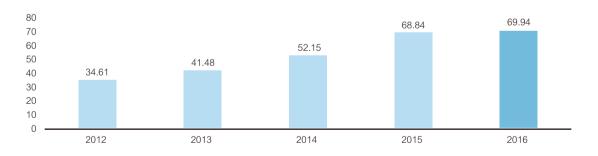

## **Results**

|                                                                                          | Year ended December 31,       |                               |                               |                               |                 |  |  |  |
|------------------------------------------------------------------------------------------|-------------------------------|-------------------------------|-------------------------------|-------------------------------|-----------------|--|--|--|
|                                                                                          | 2012<br>Rmb'000<br>(Restated) | 2013<br>Rmb'000<br>(Restated) | 2014<br>Rmb'000<br>(Restated) | 2015<br>Rmb'000<br>(Restated) | 2016<br>Rmb'000 |  |  |  |
| Continuing operations:                                                                   |                               |                               |                               |                               |                 |  |  |  |
| Revenue                                                                                  | 5,214,019                     | 6,055,104                     | 7,171,810                     | 10,724,781                    | 9,735,347       |  |  |  |
| Profit Before Tax                                                                        | 2,182,592                     | 2,733,424                     | 3,564,510                     | 5,365,724                     | 4,888,585       |  |  |  |
| Income Tax Expense                                                                       | (599,088)                     | (720,632)                     | (882,625)                     | (1,396,774)                   | (1,161,570)     |  |  |  |
| Profit for the year from<br>continuing operations                                        | 1,583,504                     | 2,012,792                     | 2,681,885                     | 3,968,950                     | 3,727,015       |  |  |  |
| Discontinued operations:                                                                 |                               |                               |                               |                               |                 |  |  |  |
| Profit for the year from<br>discontinued operations                                      | 61,466                        | 70,964                        | 64,087                        | 60,830                        | 81,594          |  |  |  |
| Profit for the year (from continuing<br>and discontinued operations)<br>attributable to: |                               |                               |                               |                               |                 |  |  |  |
| Owners of the Company                                                                    | 1,503,048                     | 1,801,687                     | 2,264,994                     | 2,989,680                     | 3,037,405       |  |  |  |
| Non-controlling interests                                                                | 141,922                       | 282,069                       | 480,978                       | 1,040,100                     | 771,204         |  |  |  |
| Earnings Per Share (EPS)<br>(From continuing and<br>discontinued operations)             | 34.61 cents                   | 41.48 cents                   | 52.15 cents                   | 68.84 cents                   | 69.94 cents     |  |  |  |

## Segmental Revenue / 2016

(continuing operations)

EPS / Rmb Cents (Continuing and discontinued operations)