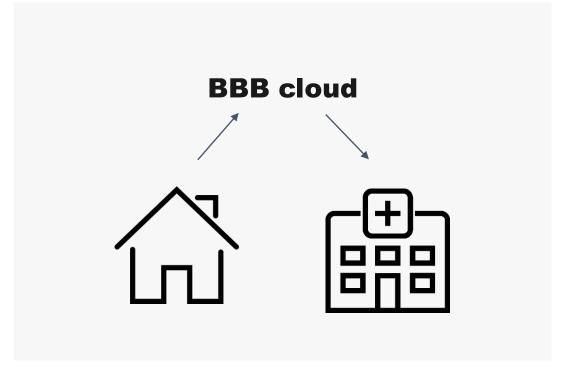

#### Data generation

Healthcare data from the hospital, markB®, non-invasive monitoring devices and other products

#### Data consolidation

Healthcare data consolidation and personalization within BBB healthcare platform

#### Prediction & prevention

Artificial intelligence for early-stage diagnosis and the prediction and prevention of the most prevalent diseases