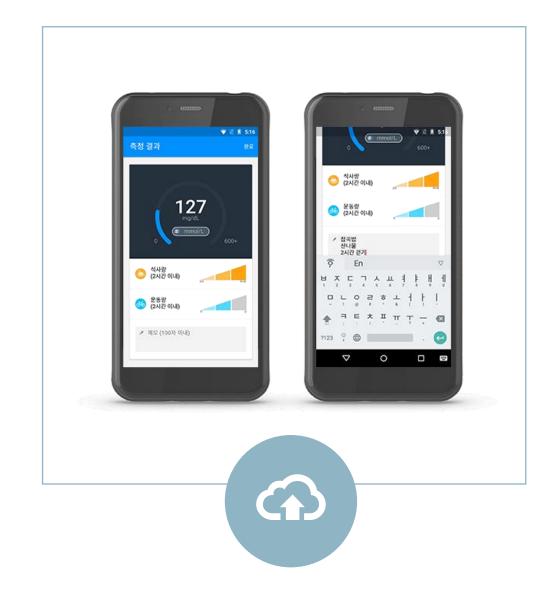

Automatically create cumulative data charts. Recent results by biomarker Time of test. Mean value. Minimum and maximum values.

Monitor full lipid profile

TC. TG. HDL. LDL

Reflectance Photometry

Results in 3 mins

Automatically save results