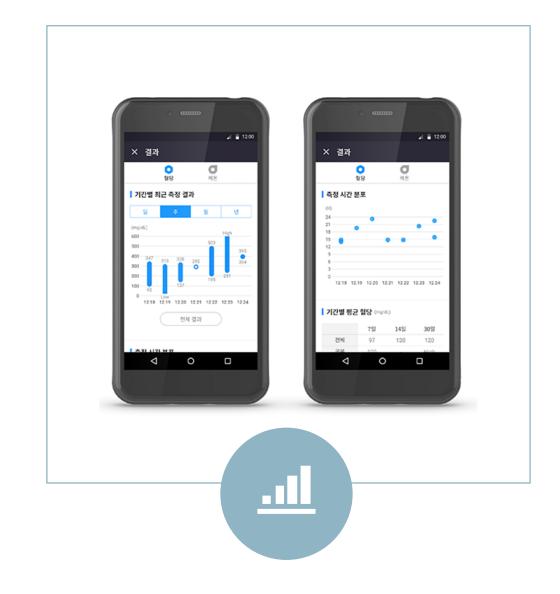

Automatically create cumulative data charts. Recent results by biomarker Time of test. Mean value. Minimum and maximum values.

Monitor full lipid profile

TC. TG. HDL. LDL

Reflectance Photometry

Results in 3 mins