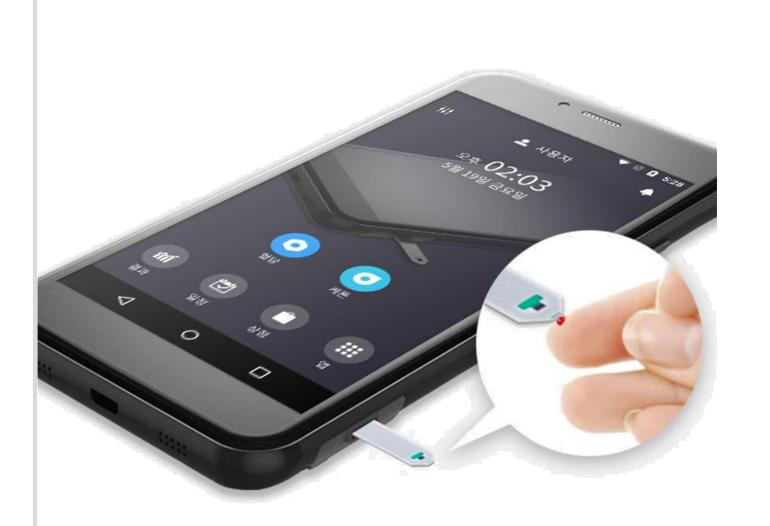

### elemark is

a smart medical device that empowers users to read and track their own blood biomarkers.

With elemark<sup>™</sup>, users can directly monitor major blood biomarkers (blood glucose, ketone-bodies, full lipid profile, etc.) to manage diabetes and chronic diseases.

It also features *elemark™ care*, a data-sharing function that enables your family members to manage your health together, and your doctor to provide a more accurate diagnosis through deeper and enhanced insights.