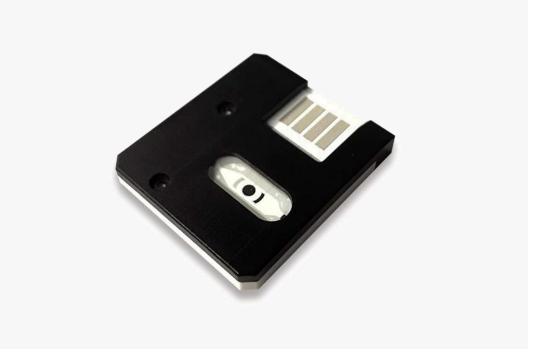

#### BBB solution: markB

### The Future of POCT

A 10-minute quantitative test that can be used in a doctor's office, the emergency room, and at home. Can be conducted by anyone - not just medical professionals.

35 µL of capillary whole blood drawn from a finger-prick

Passive plasma separation, automated reaction and measurement

See results in 10-minutes

Automated data synchronization with the hospital