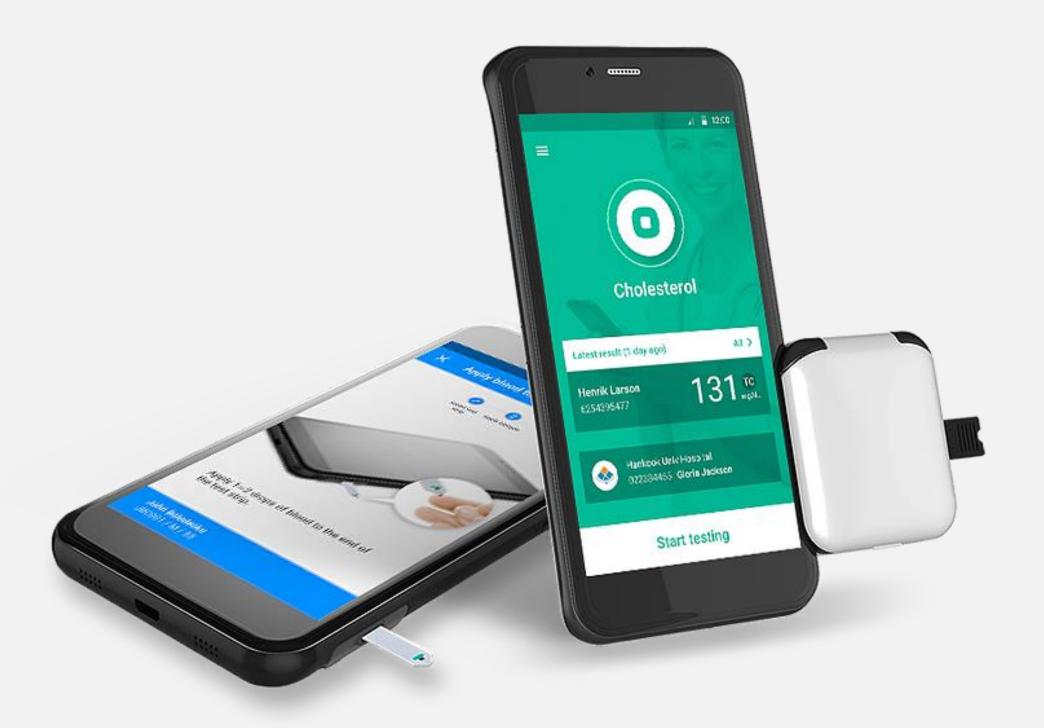

# Multi-Platform elemork

various blood biomarkers can be monitored using attachable modules (medical devices)

#### elemark dual check

elemark™ + dual check module

Diabetes Care

#### elemark lipid check

elemark™ + lipid check module

Cardiovascular Disease Care

## elemark dual check

Manage diabetes in a more systematic manner with the medical device, *dual check*, an attachable module exclusive to elemark™, that monitors glucose and ketone levels in the blood.