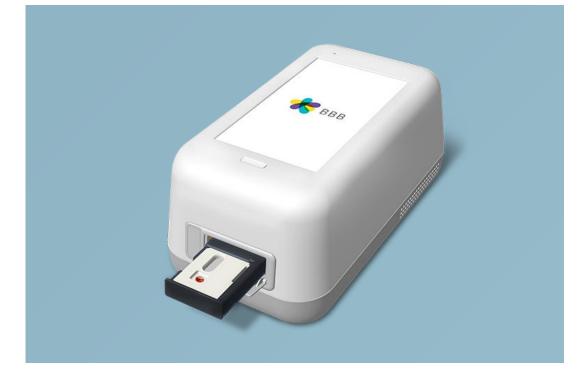

### The Future of POCT

A 10-minute quantitative test that can be used in a doctor's office, the emergency room, and at home. Can be conducted by anyone - not just medical professionals.

35 µL of capillary whole blood drawn from a finger-prick

Passive plasma separation, automated reaction and measurement

See results in 10-minutes

Automated data synchronization with the hospital