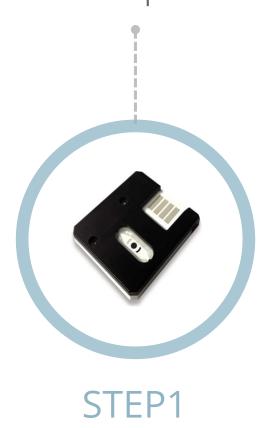

### The Future of POCT

A 10-minute quantitative test that can be used in a doctor's office, the emergency room, and at home. Can be conducted by anyone - not just medical professionals.

35 µL of capillary whole blood drawn from a finger-prick

Passive plasma separation, automated reaction and measurement

See results in 10-minutes

Automated data synchronization with the hospital