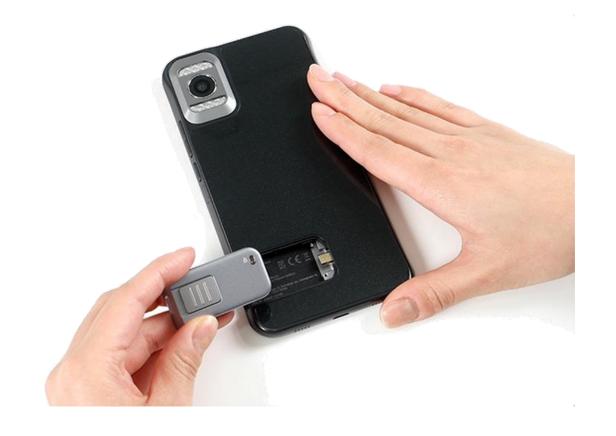

# Multi-Platform elemork

various blood biomarkers can be monitored using attachable modules (medical devices)

#### elemark dual check

elemark™ + dual check module

Diabetes Care