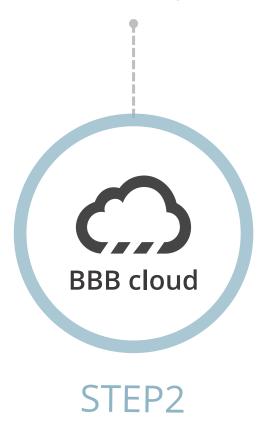

#### Data generation

Healthcare data from the hospital, markB®, non-invasive monitoring devices and other products

#### Data consolidation

Healthcare data consolidation and personalization within BBB healthcare platform

#### Prediction & prevention

Artificial intelligence for early-stage diagnosis and the prediction and prevention of the most prevalent diseases