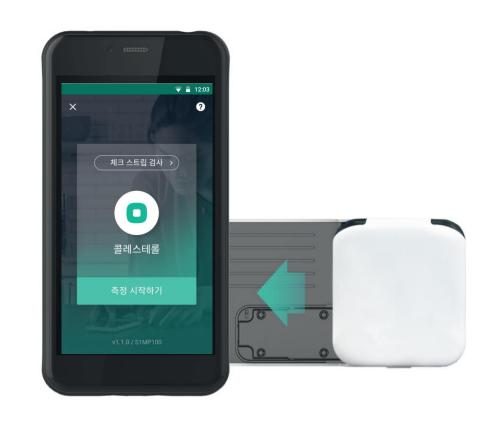

#### elemark dual check

elemark™ + dual check module

Diabetes Care

#### elemark lipid check

elemark™ + lipid check module

Cardiovascular Disease Care

## elemark dual check

Manage diabetes in a more systematic manner with the medical device, *dual check*, an attachable module exclusive to elemark™, that monitors glucose and ketone levels in the blood.

## elemark lipid check

Manage chronic diseases, such as high blood pressure, hyperlipidemia, and arteriosclerosis at all times by measuring your lipid profile using the medical device, *lipid check*, an attachable module exclusive to elemark™.