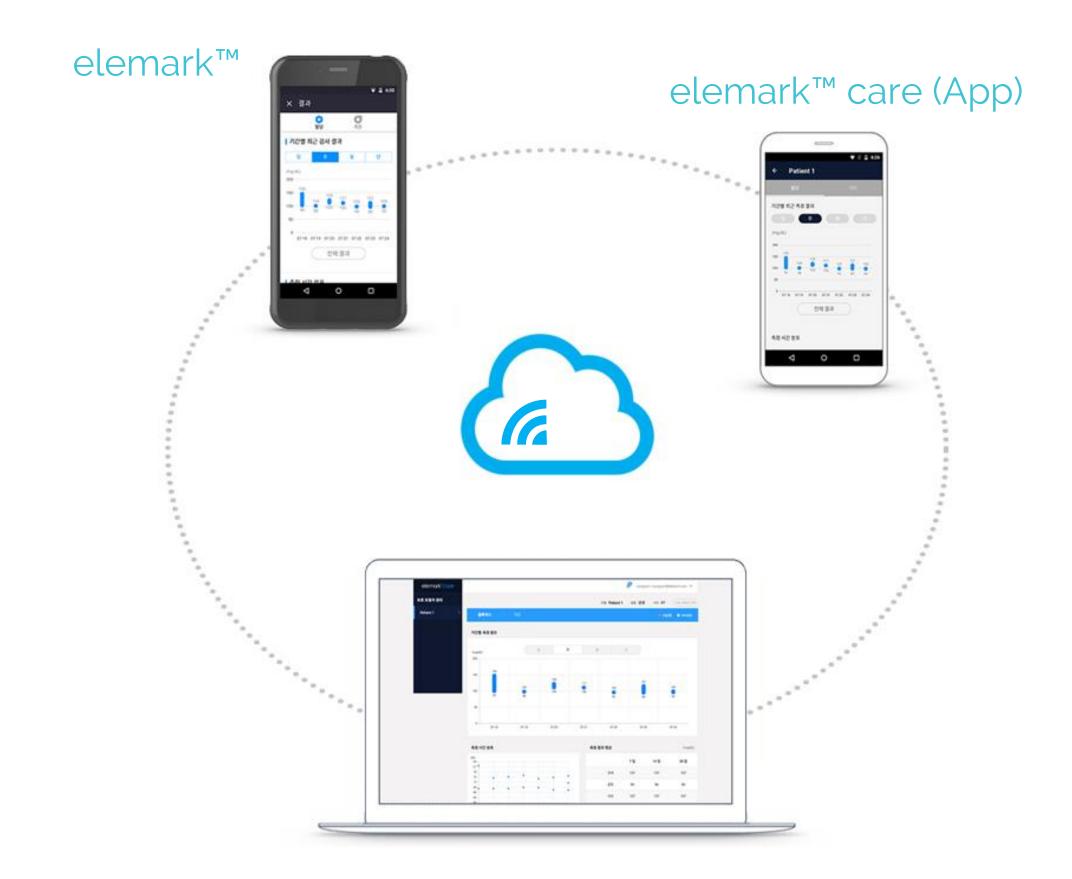

### elemark is

a smart medical device that empowers users to read and track their own blood biomarkers.

With elemark<sup>™</sup>, users can directly monitor major blood biomarkers (blood glucose, ketone-bodies, full lipid profile, etc.) to manage diabetes and chronic diseases.

It also features *elemark™ care*, a data-sharing function that enables your family members to manage your health together, and your doctor to provide a more accurate diagnosis through deeper and enhanced insights.

elemark™ care (web)

Health monitoring platform for long-distance family and elderly parents
Transmit data to the doctor for accurate diagnosis

www.bbbtech.com

+82-2-565-9653

contact@bbbtech.com

14F, 26, Samseong-ro 85-gil, Gangnam-gu, Seoul, Republic of Korea