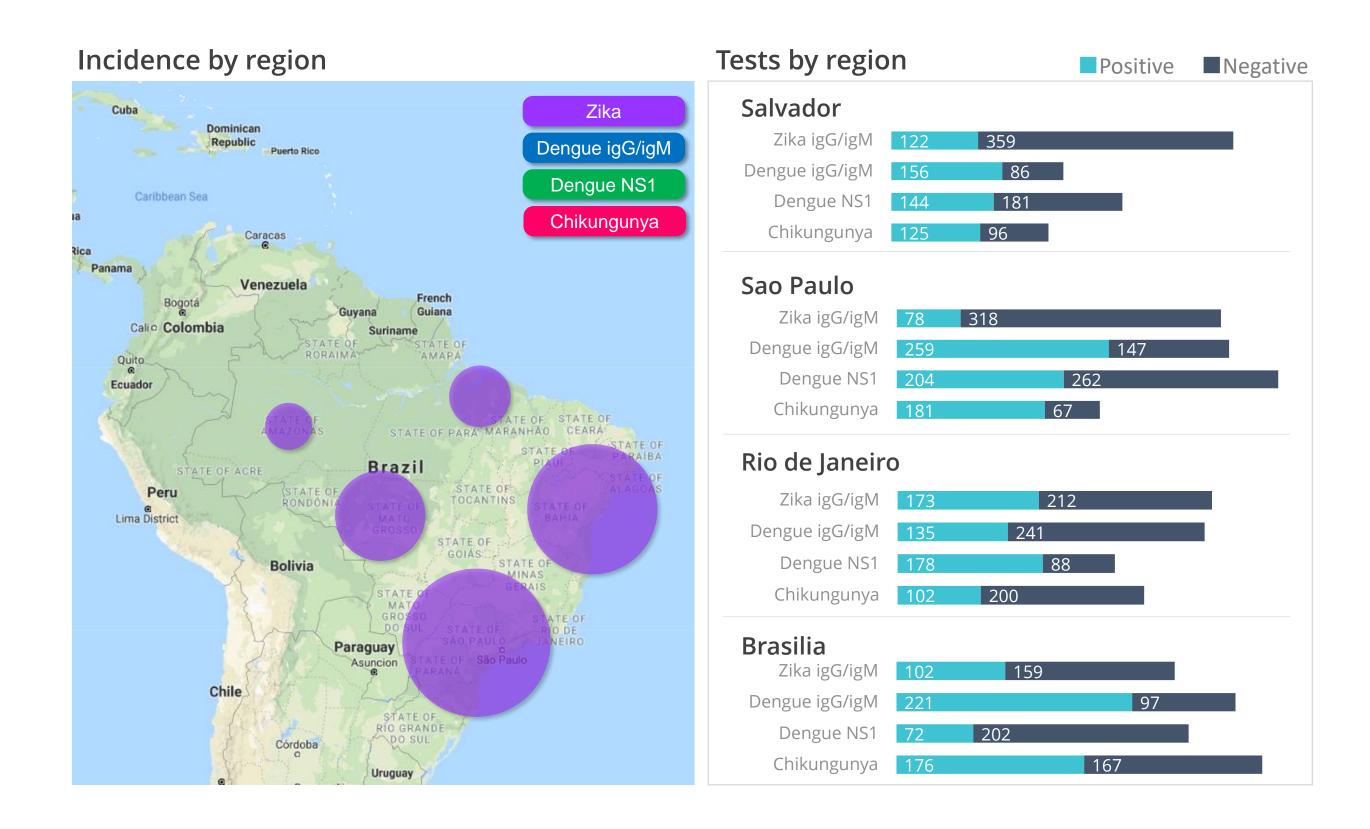

## STEP 2 Screening infectious diseases with high accuracy

High accuracy with low detection limits in Point-of-care testing Revolutionary screening method for infectious diseases

\*Biomarker : Dengue, Malaria, Zika, Yellow fever, Chikungunya etc.