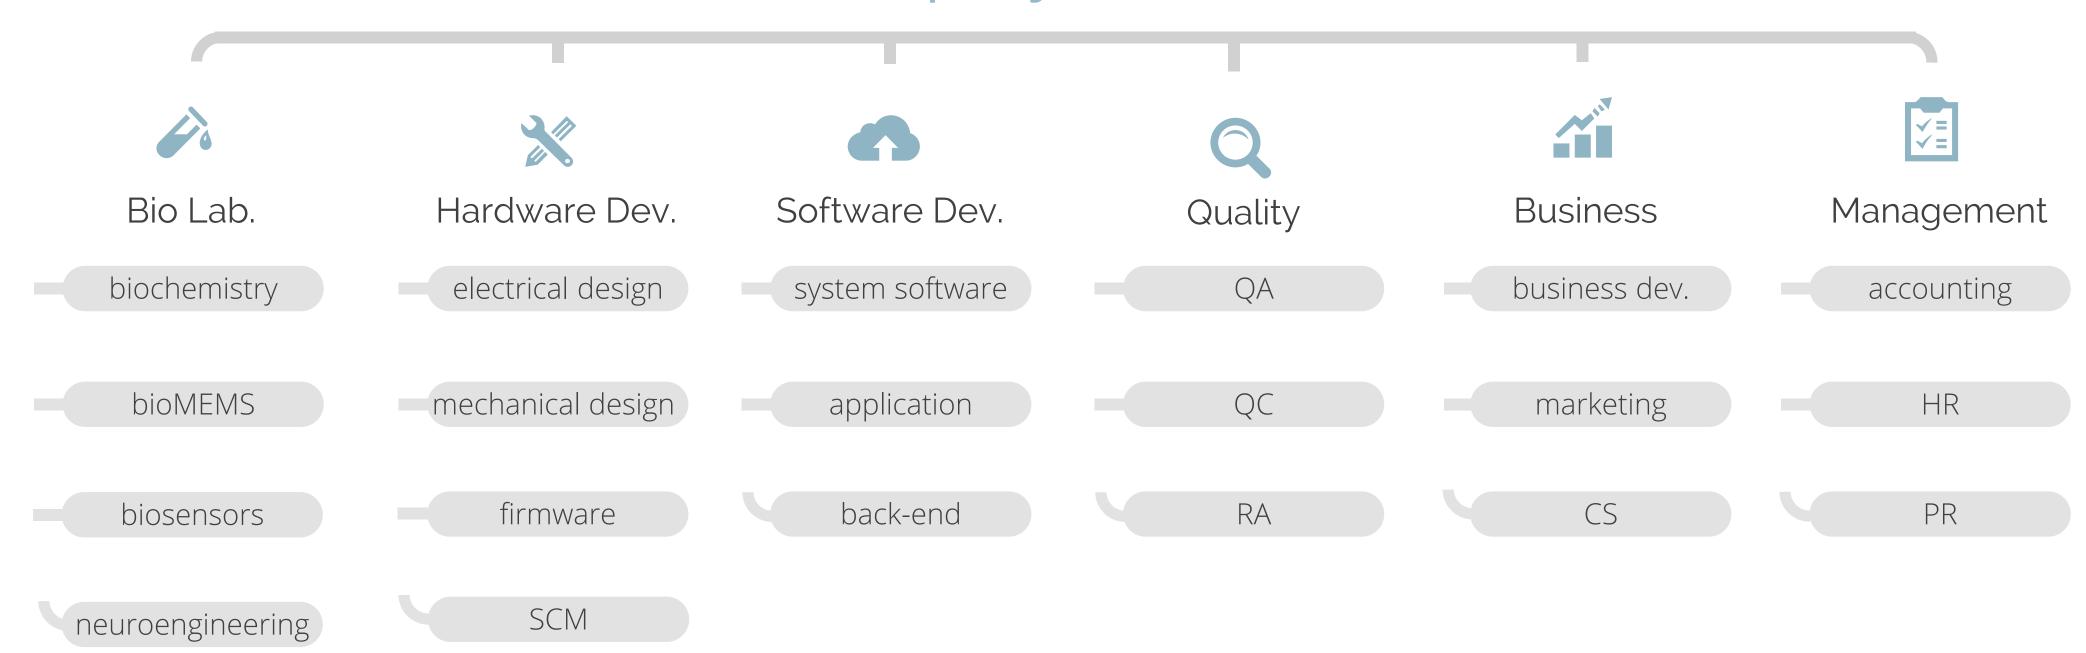

### Company Structure

Development of mobile blood testing device for self and point-of-care (POC) diagnosis

Blood cell and plasma separation
Membrane and capillary flow-driven microfluidic blood plasma separation device

Biological sample manipulation and immunological analysis
Electro-kinetic and magnetic force-based electrochemical immunological analysis

Nano/Micro-Processing Technology

Development of nano/microstructure production technology for low-cost mass production.

02.

Biosensor Technology

Development of high-performance nano-biosensor materials and elements, highly sensitive electro-chemicals, and optical sensor technology

Production of plastic microfluidic chips and carbon nanoelectrodes

Brain Stimulation Treatment Technology

Personalized treatment combining AI and AR that treat depression, obesity, and addiction