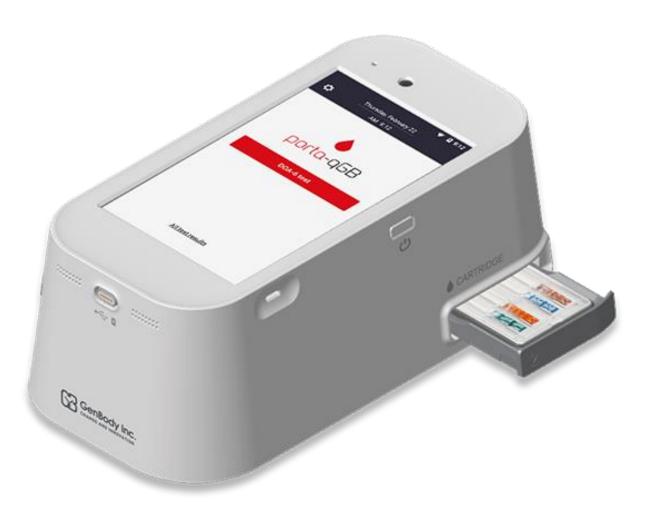

# porto-q6B Quantitative rapid test reader

The porta-qGB, a quantitative RDT reader, is a co-developed mobile device with Genbody Inc.

- Genbody supplies DoA test kits and readers as combined monitoring system for Indonesian DEA.
- Genbody supplies arboviral test kits and readers for Brazilian MoH.

| DOA                | MET  | THC    | MOR          | AMP     | BZO         | COC | KET | BAR |
|--------------------|------|--------|--------------|---------|-------------|-----|-----|-----|
| Arboviral Diseases | Zika | Dengue | Yellow Fever | Malaria | Chikungunya |     |     |     |

# porta-qGB Key Features

- ✓ Quantitative reader
- ✓ Wireless data synchronization
- ✓ Result monitoring system

BBB Product

Healthcare on a smart device A premium device for healthy blood biomarkers