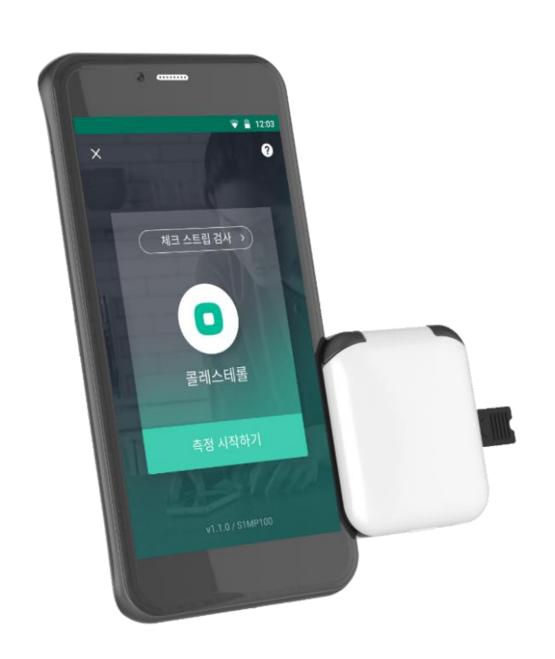

#### elemark dual check

elemark™ + dual check module

Diabetes Care

## elemark dual check

Manage diabetes in a more systematic manner with the medical device, *dual check*, an attachable module exclusive to elemark™, that monitors glucose and ketone levels in the blood.