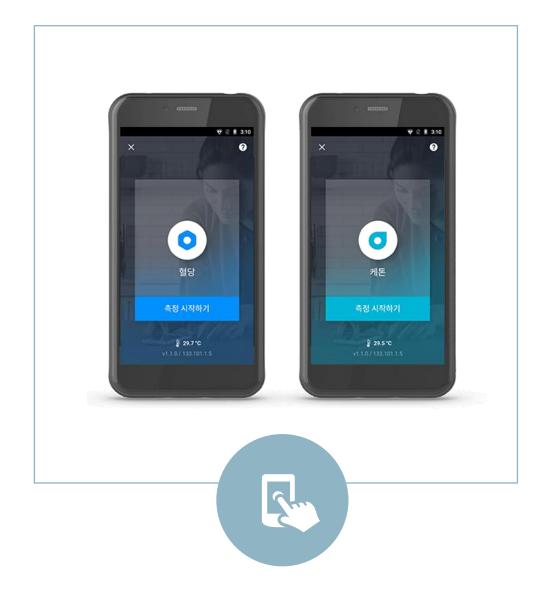

Measure blood glucose and ketones

Test time: Glucose 5 sec / Ketones 7 sec

Automatically upload results to the cloud

Creates data analysis charts

Share your data with family and doctors

### elemark dual check

Monitor blood glucose and ketones with a single device

-Glucose: results in 5 sec

-Ketones: results 7 sec

Measure & upload results in real-time Just tap to record exercise and meal size. Record any additional information

Automatically create cumulative data charts. Recent results by biomarker Time of test. Mean value. Minimum and maximum values.

Monitor full lipid profile

TC. TG. HDL. LDL

Reflectance Photometry

Results in 3 mins