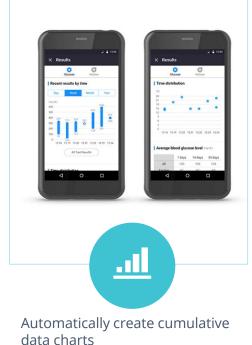

# elemark™ **dual check**

6

()`

- Measure blood glucose and ketones
- Test time: Glucose 5 sec / Ketones 7 sec
- Automatically upload results to the cloud
- Creates data analysis charts
- Share your data with family and doctors
- Manage diabetes in a more systematic manner with the medical device, *dual check*, an attachable module exclusive to elemark<sup>M</sup>, that monitors glucose and ketone levels in the blood.

## elemark™ **dual check**

Monitor blood glucose and ketones with a single device -Glucose: results in 5 sec -Ketones: results 7 sec Measure & upload results in real-time Just tap to record exercise and meal size Record any additional information

Meal size (within 2 hours)

191

Meal size (within 2 hours

Recent results by biomarker Time of test. Mean value. Minimum and maximum values.