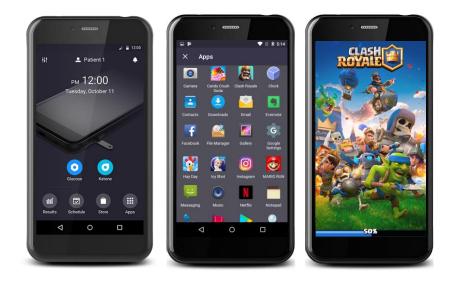

## elemark<sup>™</sup>: **Smart Device**

elemark<sup>™</sup> is an Android device that has been customized for medical use.

## A Second Smart Device

for use in conjunction with your smartphone

- OS : Android 5.1
- Size : 159.4mm X 81.2mm X 9.5mm
- Weight : 183g
- Touch Panel : full lamination, capacitive touchscreen
- Memory: 32GB ROM, 3GB RAM
- Wireless LAN : 802.11b/g/n
- 3G Bands : (WCDMA) 850/900/1900/2100MHz
- Features : Bluetooth, G-sensor, L-sensor, GPS, micro-SIM, etc.

# elemark<sup>™</sup>: **Multi-platform**

\*Expandable platform: various blood biomarkers can be monitored using attachable modules (medical devices)