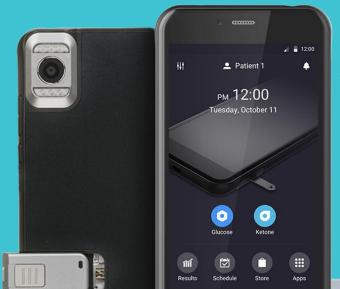

### Healthcare on a smart device A premium device for healthy blood biomarkers

elemark

## elemark<sup>™</sup>: **Smart Device**

elemark<sup>™</sup> is an Android device that has been customized for medical use.

## A Second Smart Device

for use in conjunction with your smartphone

- OS : Android 5.1
- Size : 159.4mm X 81.2mm X 9.5mm
- Weight : 183g
- Touch Panel : full lamination, capacitive touchscreen
- Memory: 32GB ROM, 3GB RAM
- Wireless LAN : 802.11b/g/n
- 3G Bands : (WCDMA) 850/900/1900/2100MHz
- Features : Bluetooth, G-sensor, L-sensor, GPS, micro-SIM, etc.