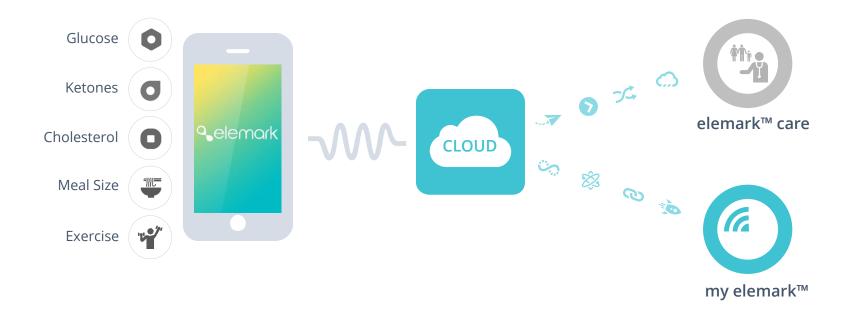

## elemark™ is...

a smart medical device that empowers users to read and track their own blood biomarkers.

With elemark<sup>™</sup>, users can directly monitor major blood biomarkers (blood glucose, ketone-bodies, full lipid profile, etc.) to manage diabetes and chronic diseases.

It also features *elemark*<sup>™</sup> *care*, a data-sharing function that enables your family members to manage your health together, and your doctor to provide a more accurate diagnosis through deeper and enhanced insights.

# elemark<sup>™</sup>: Cloud Server

All data is stored on the elemark<sup>™</sup> cloud server and enables third-party sharing and real-time monitoring