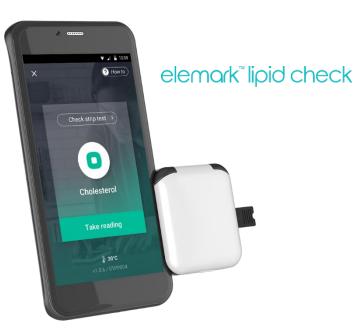

# elemark<sup>™</sup> lipid check

- Monitor full lipid profile
- TC. TG. HDL. LDL

- **Reflectance Photometry**
- **Results in 3 mins**

Automatically save results

Manage chronic diseases, such as high blood pressure, hyperlipidemia, and arteriosclerosis at all times by measuring your lipid profile using the medical device, *lipid check*, an attachable module exclusive to elemark<sup>™</sup>.