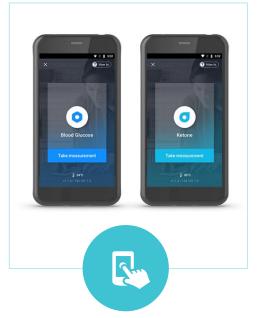

# elemark™ **dual check**

6

()`

- Measure blood glucose and ketones
- Test time: Glucose 5 sec / Ketones 7 sec
- Automatically upload results to the cloud
- Creates data analysis charts
- Share your data with family and doctors
- Manage diabetes in a more systematic manner with the medical device, *dual check*, an attachable module exclusive to elemark<sup>M</sup>, that monitors glucose and ketone levels in the blood.

## elemark™ **dual check**

Monitor blood glucose and ketones with a single device -Glucose: results in 5 sec -Ketones: results 7 sec Measure & upload results in real-time Just tap to record exercise and meal size Record any additional information