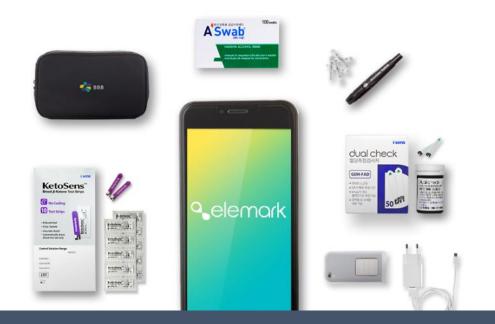

### elemark<sup>™</sup> dual check set

All-inclusive package of elemark<sup>™</sup> and consumables for blood glucose/ketone tests elemark<sup>™</sup>, dual check, protective case, carrying case, Softclix lancing device, 100 lancets, 100 alcohol swabs, 50 dual check glucose test strips, 10 KetoSens ketone test strips