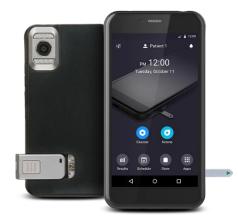

## elemark<sup>™</sup>: **Smart Device**

elemark<sup>™</sup> is an Android device that has been customized for medical use.

## A Second Smart Device

for use in conjunction with your smartphone

- OS : Android 5.1
- Size : 159.4mm X 81.2mm X 9.5mm
- Weight : 183g
- Touch Panel : full lamination, capacitive touchscreen
- Memory: 32GB ROM, 3GB RAM
- Wireless LAN : 802.11b/g/n
- 3G Bands : (WCDMA) 850/900/1900/2100MHz
- Features : Bluetooth, G-sensor, L-sensor, GPS, micro-SIM, etc.