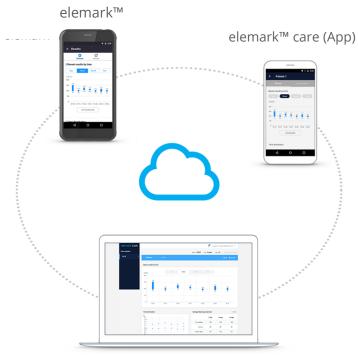

# elemark<sup>™</sup>: Cloud Server

All data is stored on the elemark<sup>™</sup> cloud server and enables third-party sharing and real-time monitoring

# Software: **elemark™ care**

elemark™ care (Web)

#### Share with your caregiver: **elemark<sup>™</sup> care**

#### Reliable Family Care Accurate Diagnosis & Swift Response

Health monitoring platform for long-distance family and elderly parents Transmit data to the doctor for accurate diagnosis