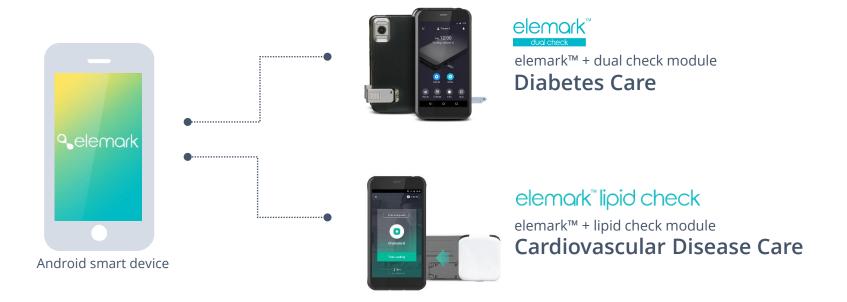

\* elemark dual check: Measures blood glucose and ketone bodies for diabetic patients [Released in Korea, Nov. 2017] \* elemark lipid check: Measures full lipid profile (including triglycerides and LDL) [Coming soon, H1 2018]

# elemark™ **dual check**

6

()`

- Measure blood glucose and ketones
- Test time: Glucose 5 sec / Ketones 7 sec
- Automatically upload results to the cloud
- Creates data analysis charts
- Share your data with family and doctors
- Manage diabetes in a more systematic manner with the medical device, *dual check*, an attachable module exclusive to elemark<sup>M</sup>, that monitors glucose and ketone levels in the blood.

# elemark<sup>™</sup> lipid check

- Monitor full lipid profile
- TC. TG. HDL. LDL

- **Reflectance Photometry**
- **Results in 3 mins**

Automatically save results

Manage chronic diseases, such as high blood pressure, hyperlipidemia, and arteriosclerosis at all times by measuring your lipid profile using the medical device, *lipid check*, an attachable module exclusive to elemark<sup>™</sup>.